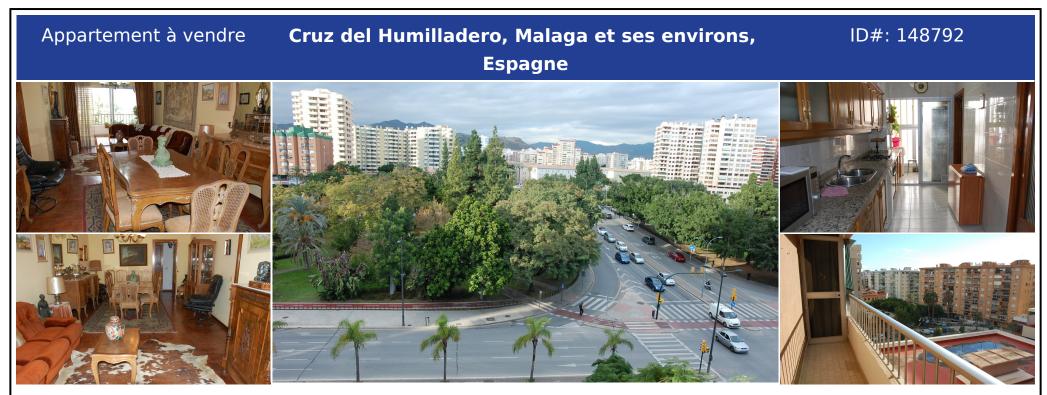

## **Description:**

To this quality originally 4 bedroom apartment with 156 sq.mts. built and a terrace of 28 sq.mts. from which we have magnificent views to Jardines de Picasso we can access by 2 doors, one of them through the large independent and equipped kitchen. Entering through the main door we find a lobby from which we access a large dining room. From there we can go to the spacious terrace of about 28 m2 and which is also accessed from 2 of the bedrooms....

• Chambres: 4 | • Salles de bain: 2 | • Construit: 156 m<sup>2</sup> | • Terrasse: 28 m<sup>2</sup> | • Orientation: Nord-Est | • •view\_type: Jardin, Urbain

Général: Proche des écoles, Proche des commerces, Zone commerciale, Cuisine entièrement équipée, Garage, Ascenseur, Terrasse privée, Rénovation Requise