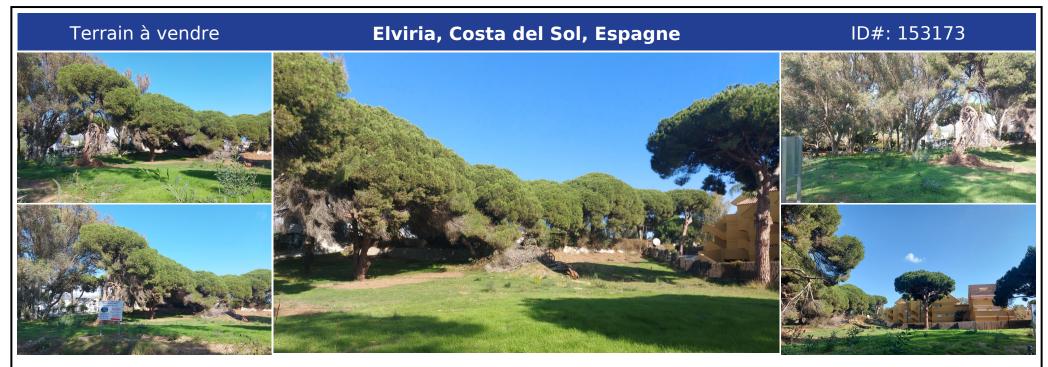

## **Description:**

Urban plot located in a residential area of Elviria, beach area. It is a plot of unconsolidated urban land, currently in the process of consolidation. Located just 250 meters from the beach. It has almost immediate access from the A-7 motorway. There is the possibility, once the urban development of the same, to build up to 3/4 detached single-family houses, having a wide road frontage, although everything depends on the last urban development...

• Chambres: 0 | • Salles de bain: 0 | • Terrain: 3,860 m² | • Orientation: Sud, Ouest |

**Général:** Près du golf, Près de la mer, Proche des commerces

€1,525,000