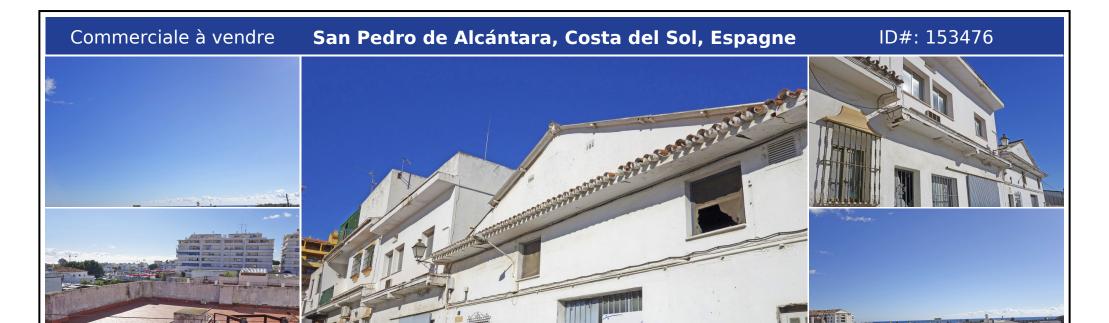

## **Description:**

Investment opportunity! This warehouse, located in the expanding area of San Pedro de Alcántara, is the perfect project for investors. It is a warehouse to be renovated with a façade of 19 meters and a surface area of 400sq m in an area that is rapidly expanding and close to the boulevard and other businesses. Whether you're looking to open a hospitality venue, disco, party room, gym, religious building, warehouse, or even a bowli...

• Chambres: 7 | • Salles de bain: 1 | • Construit: 600 m² | • Terrasse: 140 m² | • Orientation: Ouest | • • view\_type: Panoramique, Rue Général: Proche des commerces, Proximité des transports, Terrasse privée, Rénovation Requise