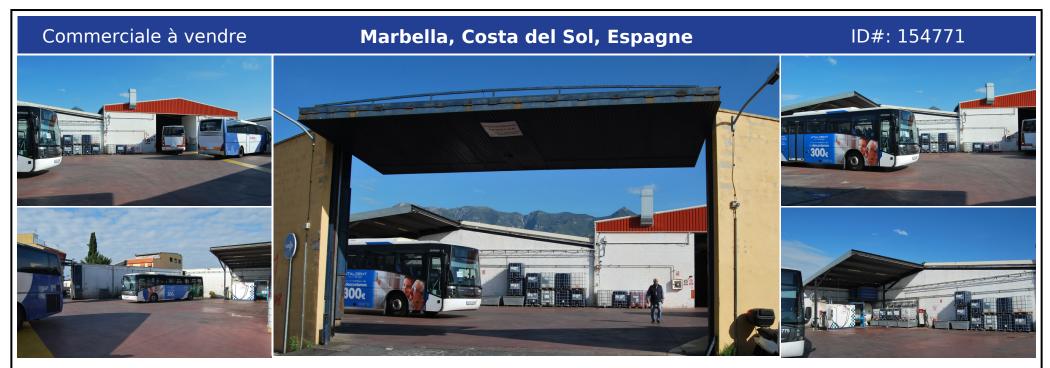

## **Description:**

Commercial building located in the Polígono de la Ermita, in the town of Marbella. Located in the new area. It has a constructed area of 1792.50 m2. The industrial unit has 1,000m2 covered area and an outdoor patio of 792.50m2. The patio is prepared for its possible total or partial closure. The industrial unit has two services and offices on two floors. It is adjacent to other commercial buildings. It has installation of electricity, water a...