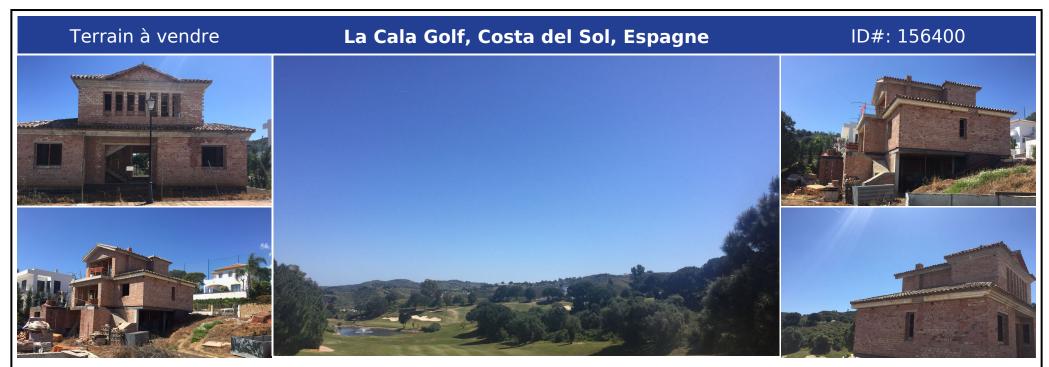

## **Description:**

Two fantastic plots on the first line of Golf, with a building license and a project for a large unfinished villa. Each plot has a surface area of 544 m2 and 542 m2 respectively. It has all the services and enjoys panoramic views of the golf course. Classified as EU. 2 according to the 1986 General Plan, with a buildable volume of 35%, occupation of 30% and a minimum plot of 500 m2. A real opportunity to build the house of your dreams. Co...

• Chambres: 0 | • Salles de bain: 0 | • Terrain: 1,086 m<sup>2</sup> | • •view\_type: Golf, Montagne, Panoramique

Général: Bon état, Électricité, Urbanisation

€638,000