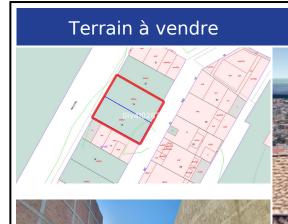

## **Description:**

Urban plot of 216m2 (composed of 2 neighbouring plots of 108m2 each) located in Benalmadena Pueblo, great location, close to shops restaurants and everything the charming Pueblo has to offer. Large building allowance for apartments or townhouses given that the plot spans 2 streets at 2 different heights. Allowance of 1,1587m2/m2=250,28m2 living build area plus garage of aprox 100m2 (located on lower street level i.e ground floor on lower str...

• Chambres: 0 | • Salles de bain: 0 | • Terrain: 216 m<sup>2</sup> | • Orientation: Sud-Est | • • view type: Rue

**Général:** Proche des écoles, Proche des commerces, Proximité des transports

€270,000