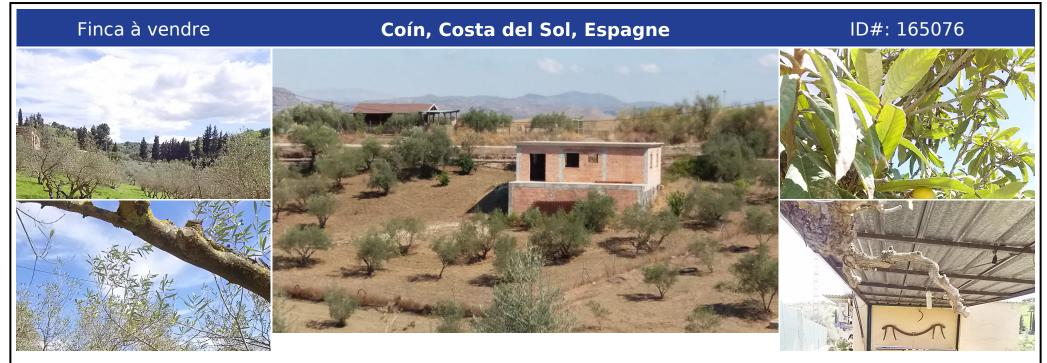

## **Description:**

Fabulous farm of 11,000 m2 in Coín with about 100 olive trees. It is a flat farm in the middle of nature and surrounded by tranquility with olive trees and more fruit trees. It has electricity, drinking water and irrigation water, as well as an irrigation system for the trees The farm is fully fenced and has a picnic area, a small house of about 30 m2 with kitchen and bathroom outside. In addition, the price includes a 90 m2 chalet with a 120...