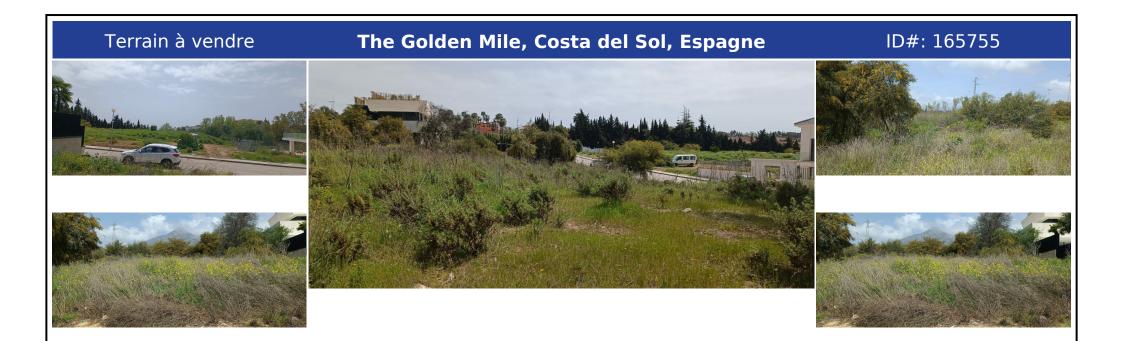

## **Description:**

Residential Plot, Nagüeles, Costa del Sol. Garden/Plot 1426 m<sup>2</sup>. Setting : Town, Close To Sea, Close To Town, Close To Schools, Urbanisation. Orientation : South. Views : Sea, Mountain. Category : Investment. The plot is in a small gated and very private urbanization, surrounded by green areas and with only 12 plots, to which It is accessed through a gate. The plot is located within a sector of planning called URP-NG9 "ARROYO NAGÜELES...