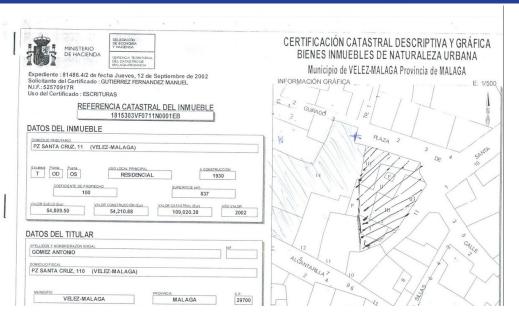

## **Description:**

The Site The property in Plaza Santa Cruz is located in the centre of the old town, less than 5 minutes walk from the town hall and the high street. The plot is some 385m2 in size and formerly hosted a residential building of 837m2. The building was demolished in March 2006. It is understood that the minimum size of the built area will be 837m2 over 3 floors but more area be granted should a proposed project justify the increase.