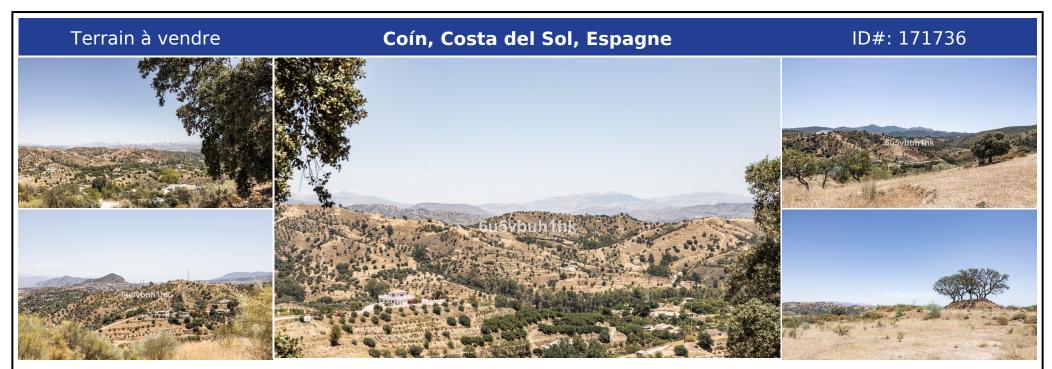

## **Description:**

This large plot of land is located in the countryside just outside of the town of Coin with a good access road. From its elevated position you have superb views across the countryside and the Sierra de las Nieves mountains. The plot is currently on paper separated into six smaller plots but is being sold as a complete plot of land, this is an excellent investment as due to the new law in Andalucia these plots can be divided into 3 larger plots...