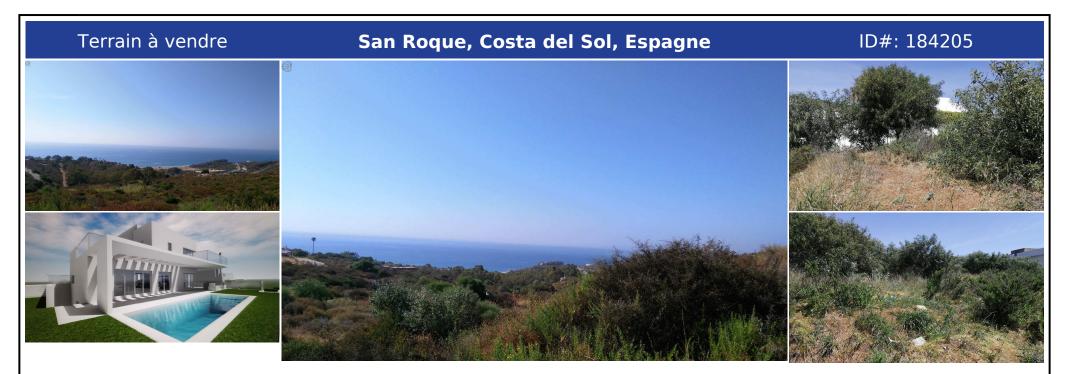

## **Description:**

Residential plot in a quiet area with unbeatable sea views. There is a project included: 3 bedrooms, 2 bathrooms Basement: 155 m², ground floor: 105 m², 1st floor: 50 m², terraces: around 150 m² Geotechnical report available. All services like electricity, water etc. are in place. Ideal located, between La Duquesa and Sotogrande, with numerous restaurants, supermarkets, as well as beautiful beaches in only a few minute drive away. Severa...

• Chambres: 0 | • Salles de bain: 0 | • Terrain: 520 m<sup>2</sup> | • Orientation: Sud-Ouest | • •view\_type: Campagne, Montagne, Panoramique, Mer

**Général:** Bonne affaire, Près du port, Près de la mer, Proche de la ville