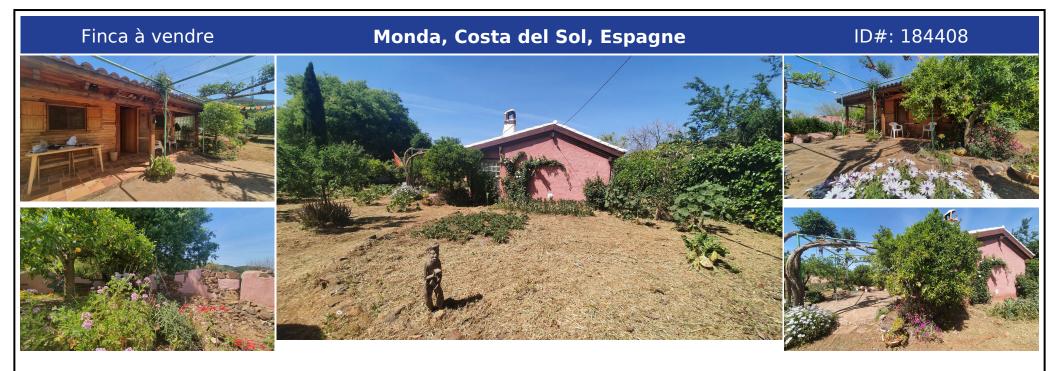

## **Description:**

This pretty country house in Monda is a perfect retreat for those looking for a quiet lifestyle in a natural setting. The plot comprises over 1,000m<sup>2</sup> fully fenced with a wide variety of fruit trees enjoying in addition to impressive views of the mountains, providing a serene and peaceful environment ideal for relaxing. The one-story house is designed to make the most of the natural environment, with a small covered terrace that allows you to...

• Chambres: 1 | • Salles de bain: 1 | • Construit: 32 m² | • Orientation: Sud | • •view\_type: Campagne, Montagne

**Général:** Bon état, Terrasse couverte, Électricité, Feu ouvert, Meublé (option), Jardin (Privée), Cuisine partiellement équipée, Parking ouvert, Parking privé, Terrasse privée