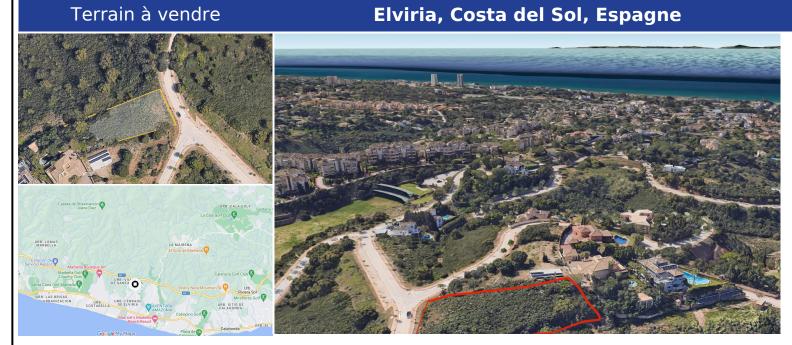

## **Description:**

Buildable plot of 2114 m2 (634 m2 of building area) located in one of the most exclusive areas of Elviria. Building volume: 0,30 m2 ceiling/m2 floor area In terms of city planning, the plot is included in the sector of developable land in execution URP-VB-2.1 (SUO-E) with an approved development plan, compensation action system for single-family residential exempt use UE-4.3. An excellent investment opportunity in a highly popular, peaceful...

ID#: 184971

• Chambres: 0 | • Salles de bain: 0 | • Terrain: 2,114 m<sup>2</sup> | • •view type: Campagne, Montagne, Rue, Urbain

Général: Proche des écoles, Jardin (Commun)

€591,920