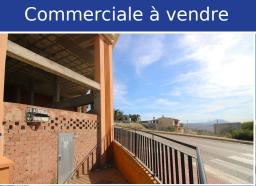

## **Description:**

It can be easily adapted for all types of companies. A mezzanine can be adapted for offices, storage... The whole structure is made of concrete and bricks, with a double wall, ceilings enabled to let in sunlight and get natural lighting. Constructed area: 267m2. The height of the warehouse is approximately 5 meters. Easy access and parking in the urbanization of the warehouse.

• Chambres: 0 | • Salles de bain: 0 | • Construit: 267 m<sup>2</sup> | • Orientation: Sud | • • view type: Panoramique

Général: Proche des commerces, Pueblo de montagne, Ville

€265,000