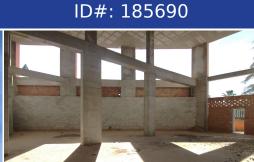

## **Description:**

It can be easily adapted for all types of companies. A mezzanine can be adapted for offices, storage... The whole structure is made of concrete and bricks, with a double wall, ceilings enabled to let in sunlight and get natural lighting. Constructed area: 267m2. The height of the warehouse is approximately 5 meters. Easy access and parking in the urbanization of the warehouse.

• Chambres: 0 | • Salles de bain: 0 | • Construit: 267 m<sup>2</sup> | • Orientation: Sud | • • view type: Panoramique

Général: Proche des commerces, Pueblo de montagne, Ville

€265,000