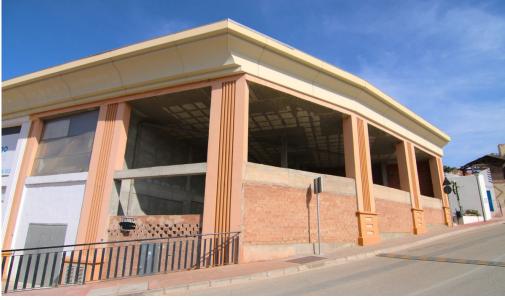

## **Description:**

It can be easily adapted for all types of companies. A mezzanine can be adapted for offices, storage... The whole structure is made of concrete and bricks, with a double wall, ceilings enabled to let in sunlight and get natural lighting. Constructed area: 267m2. The height of the warehouse is approximately 5 meters. Easy access and parking in the urbanization of the warehouse.

• Chambres: 0 | • Salles de bain: 0 | • Construit: 267 m<sup>2</sup> | • Orientation: Sud | • • view type: Panoramique

Général: Proche des commerces, Pueblo de montagne, Ville

€265,000