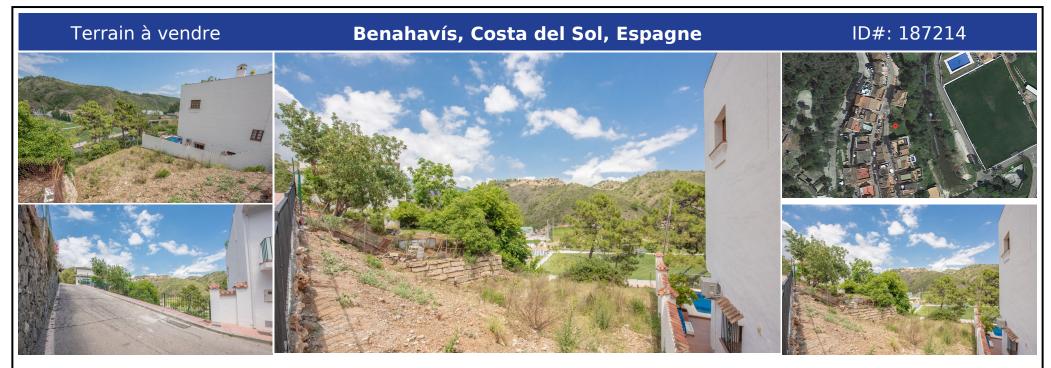

## **Description:**

Plot with beautiful views in Benahavís village. This plot is located in Benahavís, only a short walk from all the amenities of the village, its bars and restaurants. The maximum built volume allow is 100% of the plot per floor, which can be to a maximum of 3 levels ande which makes 300 sqm of maximum volume. If you are looking for the ideal place for your home this is a great opportunity to be in one of the most sought after locations in ...

• Chambres: 0 | • Salles de bain: 0 | • Terrain: 100 m² | • Orientation: Est | • •view\_type: Montagne, Urbain

Général: Proche des commerces, Proche de la ville, Pueblo de montagne

€175,000