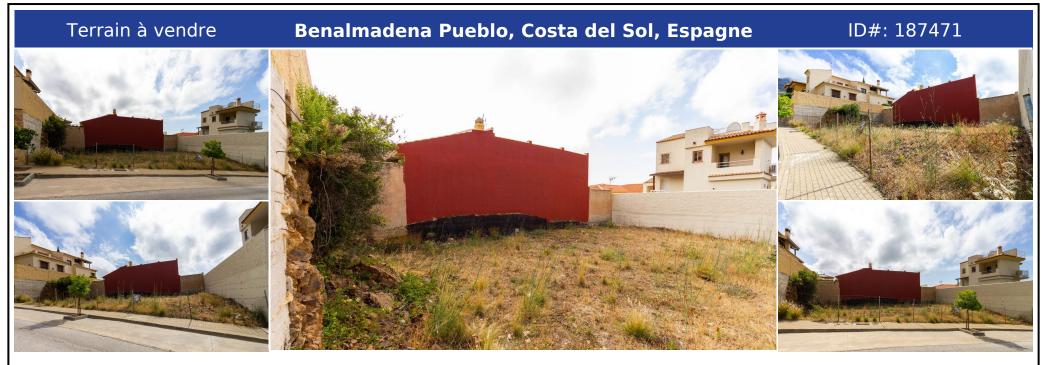

## **Description:**

Plot of urban land in urbanization. Includes project for the construction of a basement, ground floor, first floor and swimming pool.. Located in an area very close to the centre of Benalmádena Pueblo and all its shops, bars and restaurants. Bus service very close, walking distance to the Vithas hospital and only a few minutes drive to the coast. A perfect place to build your dream home. The urbanization is next to a green area where you can ...

• Chambres: 0 | • Salles de bain: 0 | • Terrain: 267 m² | • Orientation: Ouest | • •view\_type: Campagne, Montagne

**Général:** Près de la forêt, Proche des écoles, Urbanisation

€215,000