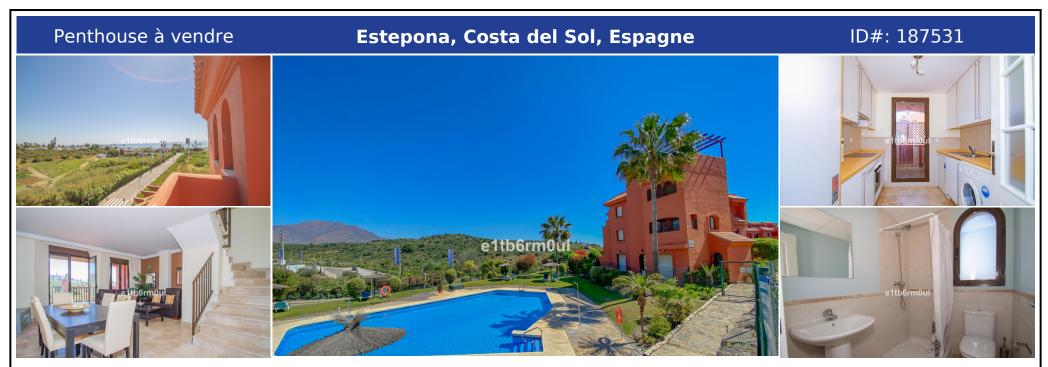

## **Description:**

TWO Duplex Penthouse's each with three bedrooms one with sea views, the other with mountain views. Both East-facing corner apartments, with large terraces and lots of light. The homes comprise of, on the first floor a spacious living-dining room, with access to a large terrace with sea views/ mountain views, a fully fitted kitchens, with access to a utility room. A bedroom and a complete bathroom. On the first floor, the master bedroom i...

• Chambres: 6 | • Salles de bain: 6 | • Construit: 216 m<sup>2</sup> | • Terrasse: 78 m<sup>2</sup> | • •view\_type: Campagne, Montagne, Urbain

Général: Bon état, Salle de bain suite, Jardin (Commun), Parking communal, Piscine communautaire