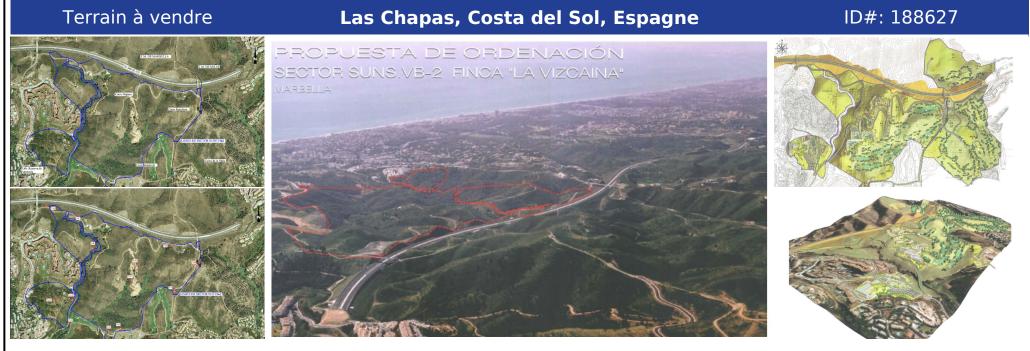

## **Description:**

This sector has a total area of 710,458 m², of which 21,458 m² corresponds to this farm. It represents 3.02% of rights and obligations. The sector has a buildable area of 57,234.29 m² for Free Income Housing IN LOW DENSITY, 380 houses in Poblado Mediterráneo and 11 isolated houses. Buildable area of 40,362 m² for Hotels. 3,000 m² Economic Activities Golf Club and Commercial Area Which makes a total of 100,596.29 m² of surface area...