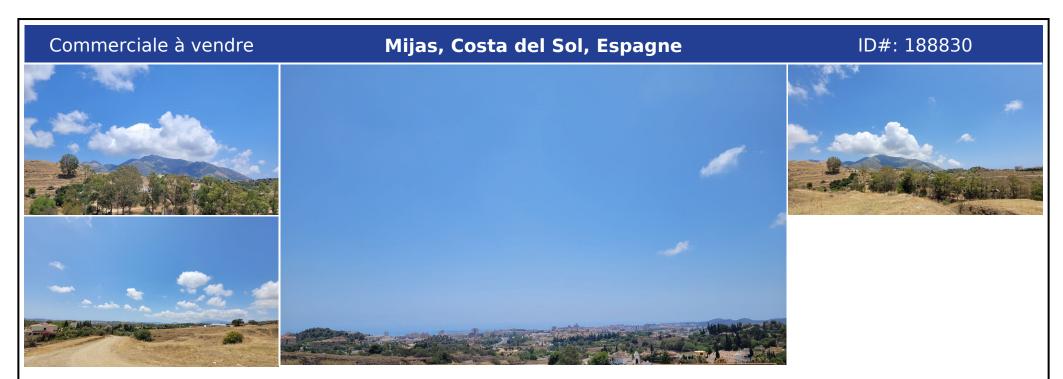

## **Description:**

This commercial plot is located in a unique location on a hill with a magnificent view of the sea in front, nature and the Sierra de Mijas mountain behind. In the middle of nature but in a very desirable gated community for maximum security and centrally located, close to the A7 and the AP7. A luxury nursing home, a chic boutique hotel or an exclusive spa would be a good fit here, given the demand for these types of facilities and the premier ...

• Chambres: 0 | • Salles de bain: 0 | • Terrain: 1,920 m<sup>2</sup> | • Orientation: Sud | • •view\_type: Campagne, Montagne, Panoramique, Mer

**Général:** Urbanisation