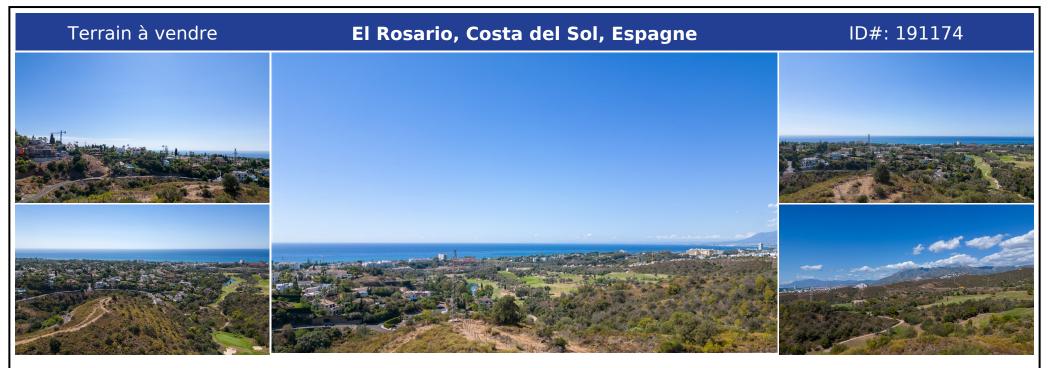

## **Description:**

Fantastic, large, elevated, corner plot available in El Rosario. This plot is fantastically positioned to enjoy incredible 180 degree views of the sea, golf courses, the Coast and all the way over to Gibraltar and Africa. The location and posiiton of the plot gurantees that the views will never be obstructed. Perfect opportunity to built your dream property on a plot of land that is unbeaten in an area that is already developing quickly. Do...