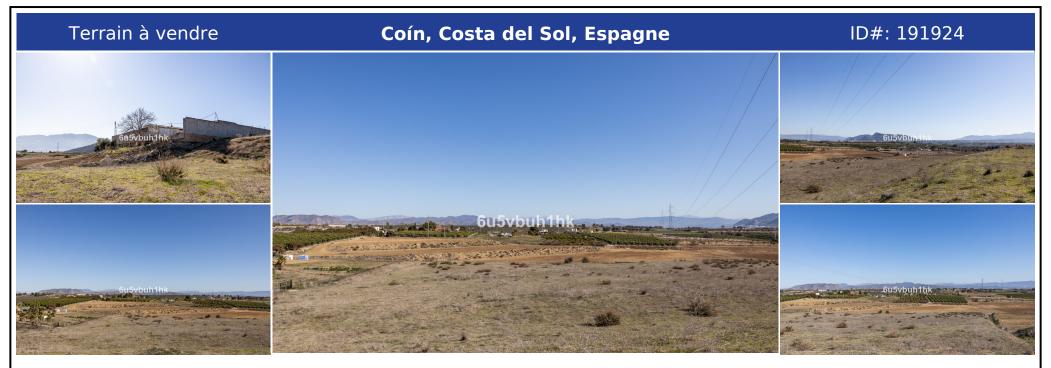

## **Description:**

Located in the Coin countryside but just minutes from the town and with excellent access to the A355 is this large plot of land which can be developed for a large number of private villas. Situated just a few minutes from the main road to Marbella and Malaga this a great location with shops and restaurants and a shopping centre close by you can enjoy the tranquil country setting whilst being a few minutes from amenities.

• Chambres: 0 | • Salles de bain: 0 | • Terrain: 107,274 m<sup>2</sup> | • •view\_type: Montagne

**Général:** Proche des écoles, Proche de la ville, Proximité des transports

€5,000,000