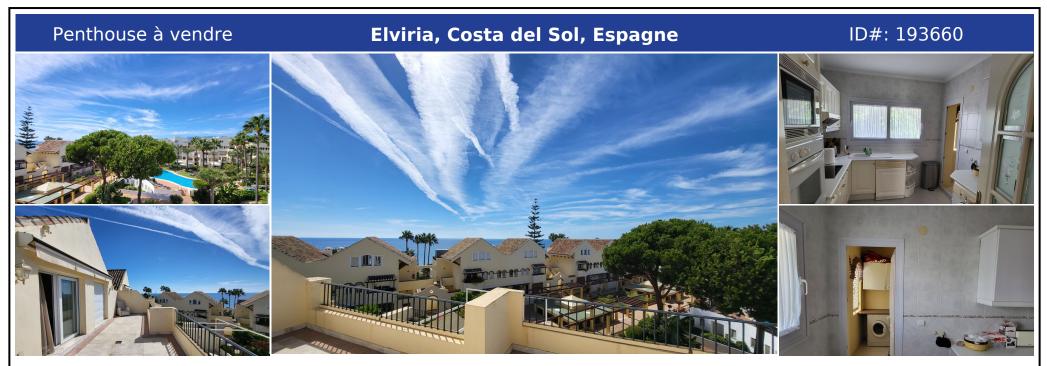

## **Description:**

Magnificent apartment on the first line best sandy beach of Elviria, spectacular views of the sea in a private urbanization White Perl Beach. This fantastic top floor apartment is located in the one of the most beautiful urbanizations in the Elviria area. Totally private, with beautiful communal garden and swimming pool. The apartment has a total of 250 Sq m built. It has a nice living room with direct access to the main terrace, with more t...

• Chambres: 3 | • Salles de bain: 4 | • Construit: 280 m<sup>2</sup> | • Terrasse: 60 m<sup>2</sup> | • Orientation: Nord-Est |

Général: Côté plage, Front Line Beach Complex, Piscine communautaire