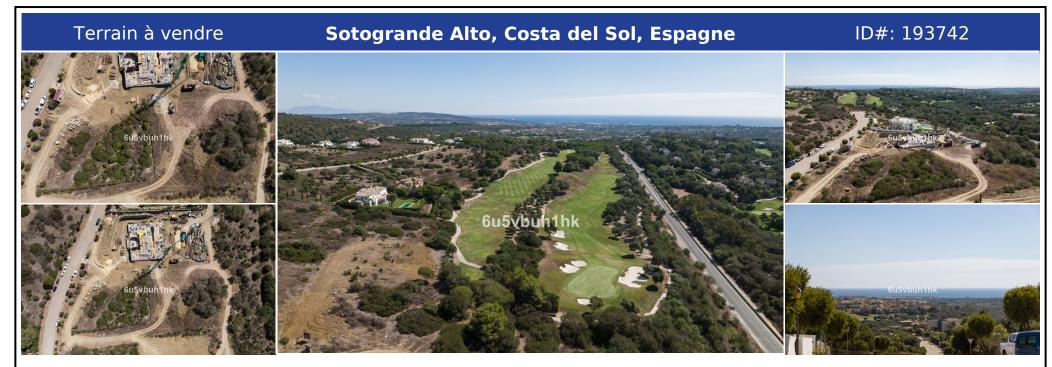

## **Description:**

Imagine owning a piece of paradise on Lavanda Street, a prestigious location with breathtaking sea views, near the International School of Sotogrande and all essential services within easy reach. This exceptional plot is your canvas to create the perfect coastal retreat. Key Features: Prime Coastal Location: Located on Lavanda Street, this plot enjoys a prime coastal setting, with mesmerizing sea views that will leave you spellbound. Every d...

• Chambres: 0 | • Salles de bain: 0 | • Terrain: 3,376 m<sup>2</sup> | • •view\_type: Campagne, Jardin, Golf, Montagne, Panoramique, Mer, Urbain

**Général:** Près du port, Proche des commerces, Proche de la ville, Proximité des transports