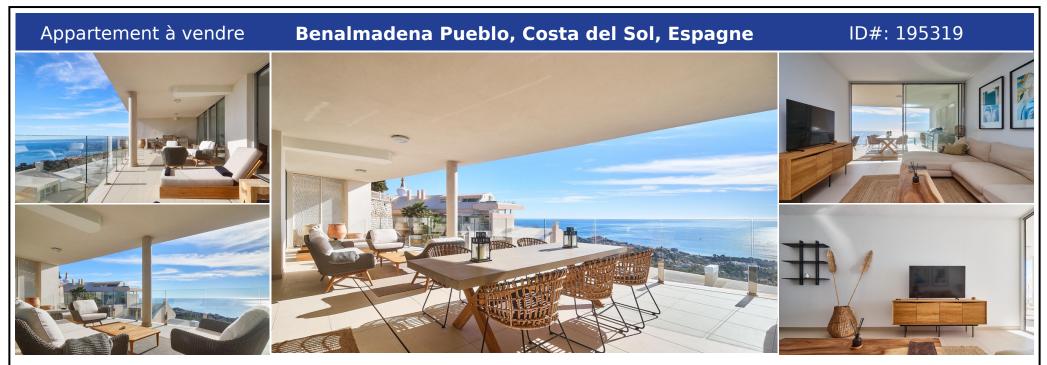

## **Description:**

Are you looking for unique views of the sea? You will fall in love with this apartment for the panoramic views it offers from a 50m2 terrace. We are located in the recently built Stupa Hills residential area, in a location between Carvajal and Benalmadena with services next door such as supermarkets, shops and international restaurants. This apartment is an opportunity due to its location within the residential complex, being on the corner an...

• Chambres: 3 | • Salles de bain: 2 | • Construit: 173 m<sup>2</sup> | • Terrasse: 50 m<sup>2</sup> | • •view\_type: Mer

Général: Climatisation, Système d'alarme, Centrale verwarming, Condition Correcte, Cuisine entièrement équipée, Meublé, Garage, Gym, Ascenseur, Piscine communautaire, Terrasse privée, Sauna, Téléphone