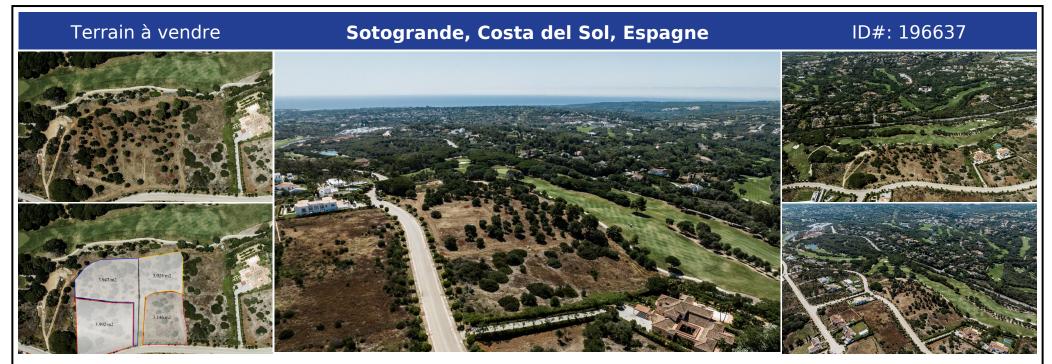

## **Description:**

Set of 2 south-facing plots totalling 7,939 m2 situated in La Reserva de Sotogrande, Cádiz, close to a well-known international college and just a few minutes drive to all the amenities that the Sotogrande marina has to offer. Possibility of acquiring one or two further adjoining plots. There are 4 in total, with the m2 specified in one of the pictures. A great investment opportunity in an exclusive residential area of luxury homes just 10...