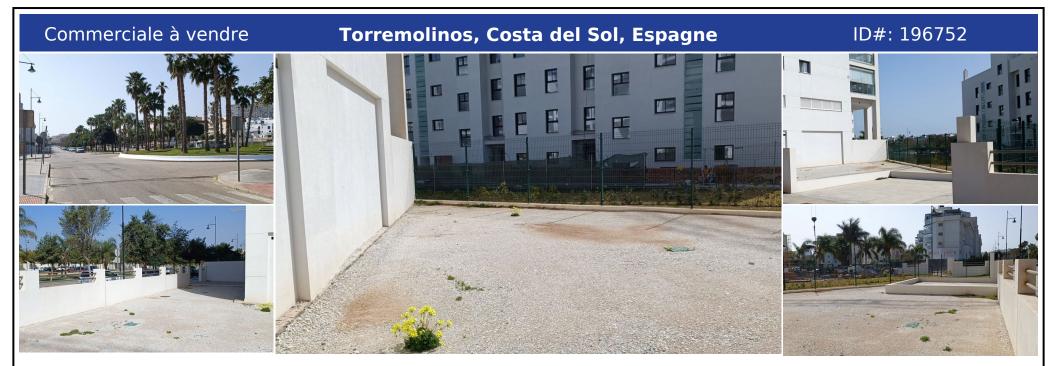

## **Description:**

Located in one of the best areas of Torremolinos in an expanding sector and with easy parking. Premises of 120m2 built with a terrace of 285m2 (South facing) and two exterior parking spaces. Example of enclosure: pergolas on the terrace of about 140m2, which would make 260m2 (120+140) covered and terrace of 145m2 (285-140). Separating mezzanine (also property) with the 2nd floor of housing. Ideal for any type of business such as Cafeteria, Res...