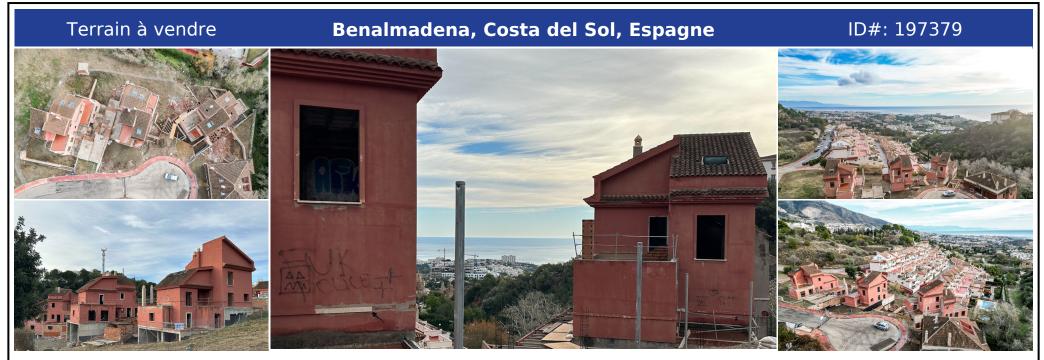

## **Description:**

PLOT WITH VILLA UNDER CONSTRUCTION FOR SALE AT APPROXIMATELY 50% WITH BUILDING LICENSE, BASIC AND EXECUTION PROJECT, WITH FEES AND INCOME PAID. IT IS LOCATED ON A PLOT OF 600 SQUARE METERS WITH SEA VIEWS. IT CONSISTS OF A BASEMENT FLOOR, WITH A BUILT SURFACE OF 134 SQUARE METERS. IT HAS 2 GARAGE SPACES ON THE SURFACE AS WELL AS A SWIMMING POOL. THE GROUND AND FIRST FLOOR, INTENDED FOR HOUSING, WITH A BUILT SURFACE OF 203 SQUARE METERS, DISTRIB...