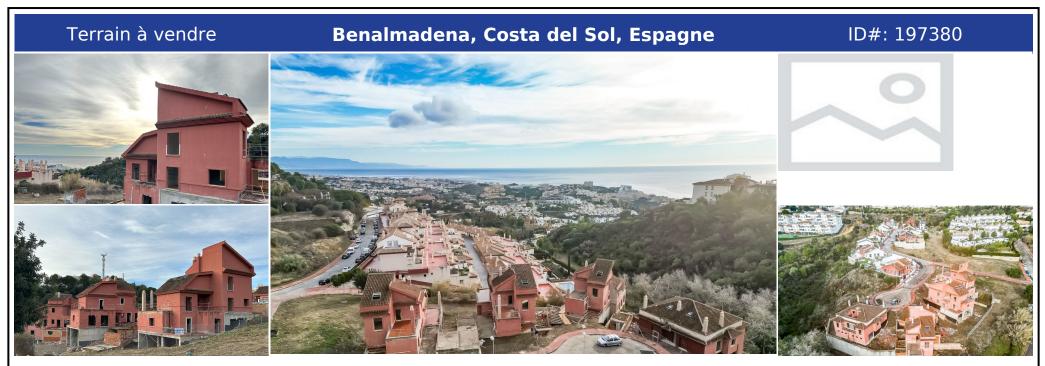

## **Description:**

PLOT WITH VILLA UNDER CONSTRUCTION (APPROXIMATELY 50%) FOR SALE WITH BUILDING LICENSE, BASIC AND EXECUTION PROJECT, WITH FEES AND INCOME PAID. IT IS LOCATED ON A PLOT OF 662 SQUARE METERS WITH SEA VIEWS. IT CONSISTS OF A BASEMENT FLOOR, WITH A BUILT SURFACE OF 145 SQUARE METERS. IT HAS 2 GARAGE SPACES ON THE SURFACE AS WELL AS A SWIMMING POOL. THE GROUND AND FIRST FLOOR, INTENDED FOR HOUSING, WITH A BUILT SURFACE OF 211 SQUARE METERS, DISTRIBU...

• Chambres: 0 | • Salles de bain: 0 | • Construit: 356 m<sup>2</sup> | • Orientation: Sud | • •view\_type: Montagne, Panoramique, Mer

Général: Parking couvert, Parking plus d'un, Parking privé, Piscine privée, Rénovation Requise