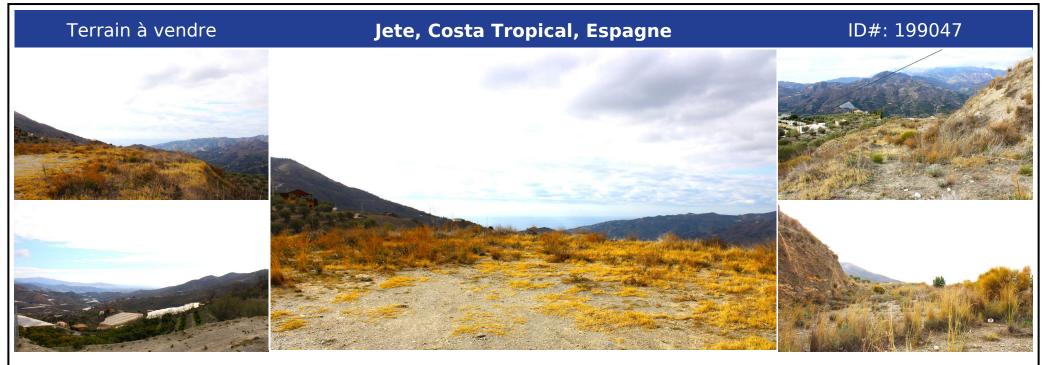

## **Description:**

GREAT OFFER, PRICE REDUCED FROM €49,000 TO €29,000 Well-planned plot with sea view in Jete with great possibilities, already divided into 5 levels. Excellent road to the plot, electricity connection is close by. From the top level by the road, you have a panoramic view towards Salobreña in one direction and in the other direction, a sea view towards Almuñécar. Located 8 minutes to Jete and Itrabo, where the nearest supermarkets are. ...

• Chambres: 0 | • Salles de bain: 0 | • Terrain: 4,273 m² | • •view\_type: Montagne, Panoramique, Mer

Général: Jardin (Privée), Parking ouvert, Parking privé