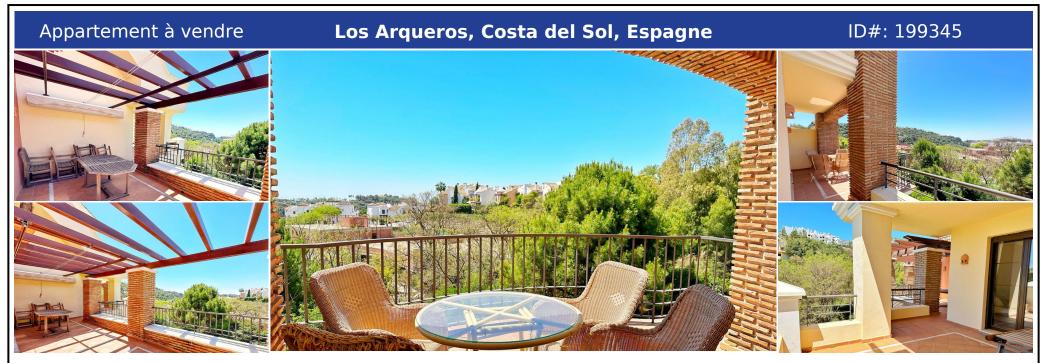

## **Description:**

Impressive corner apartment unique due to its location in the complex and distribution of the terraces, being the only one with this layout among the full area. The apartment is distributed in three big bedroom and two bathroom, two of them with direct access to the huge terrace which goes around the full perimeter of the apartment, so you can enjoy at anytime with its different orientation and privacy. An unique corner unit as there are only ...

• Chambres: 3 | • Salles de bain: 2 | • Construit: 122 m<sup>2</sup> | • Terrasse: 70 m<sup>2</sup> | • Orientation: Sud-Ouest | • •view\_type: Campagne, Panoramique

Général: Climatisation, Bon état, Cuisine entièrement équipée, Garage, Jardin (Commun), Ascenseur, Piscine communautaire, Urbanisation