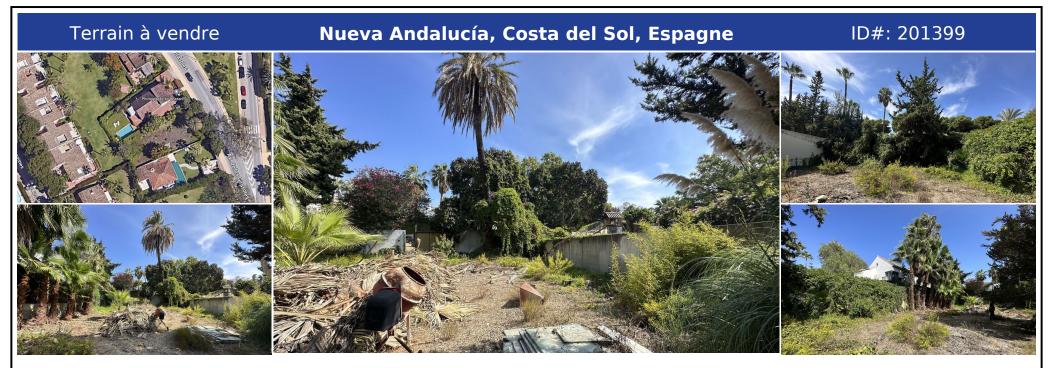

## **Description:**

An opportunity to buy a plot of buildable land in lower Nueva Andalucia. The plot is within very easy walking distance of the beach, the Port of Banus, Centro Plaza and all facilities within the area. If you are looking to build a detached home in Marbella, then this plot should be seen. Very private, with plenty of mature vegetation on it's border, there is the possibility to build a house of 190m2 with a further underground basement and...

• Chambres: 0 | • Salles de bain: 0 | • Terrain: 573 m<sup>2</sup> |

**Général:** Près du port, Proche des commerces, Proche de la ville

€640,000