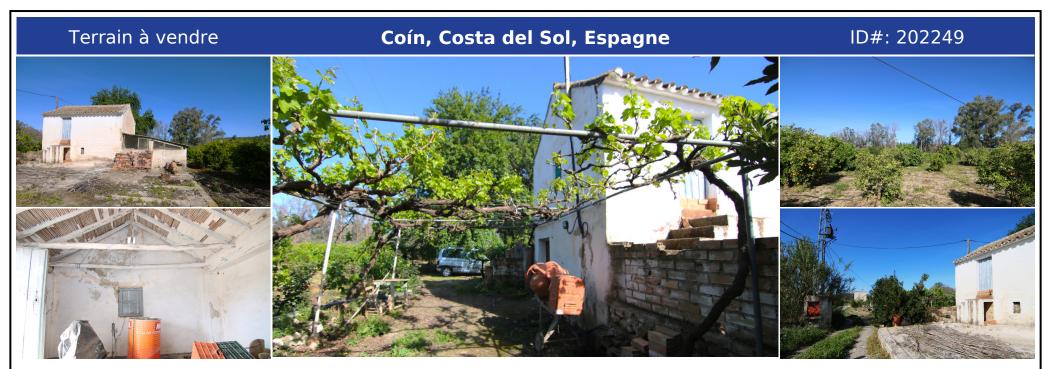

## **Description:**

NICE LAND WITH HOUSE IN COIN HAS 4.389 M2, GOOD ACCESS ASPHALTED ROAD EXCEPT THE LAST KILOMETRE, WITH FRUIT TREES LIKE MANDARINS, ORANGE TREES, VINES.... GOOD VIEWS, CLEAR AND QUIET AREA WITH VIEWS TO RIO GRANDE. IT HAS A BUILDING FROM 1955 OF 71 METERS AS A WAREHOUSE. THE PROPERTY HAS TWO WATER WELLS, ELECTRICITY, SEVERAL ACCESS ROADS. IT IS NOT FENCED. POSSIBILITY TO RENOVATE IT AND HAVE A NICE PROPERTY WITH LAND.

• Chambres: 0 | • Salles de bain: 0 | • Terrain: 4,389 m<sup>2</sup> | • Orientation: Sud-Ouest |

Général: Électricité, Pueblo de montagne, Rénovation Requise, Ville

€139,000