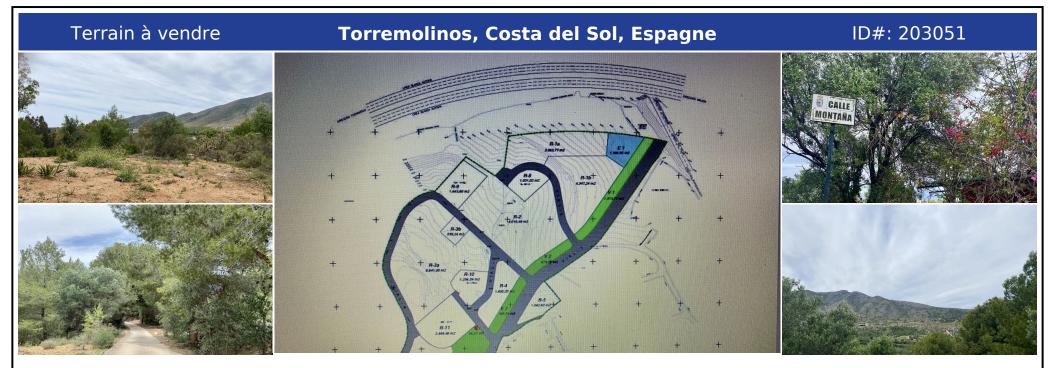

## **Description:**

This land, located in Sector URO3 of Torremolinos (formerly r.2-5), offers a total area of 1243 square meters. It features a buildable area of 402 square meters, allowing for the construction of up to 3 single-family or semi-detached houses. The property borders with the El Pinar Urbanization and is situated just a few meters from the roundabout at the entrance to Torremolinos from the highway. Additionally, it is positioned facing the future ...

• Chambres: 0 | • Salles de bain: 0 | • Terrain: 1,243 m² | • •view\_type: Montagne, Mer

**Général:** Près de la forêt, Proche de la ville