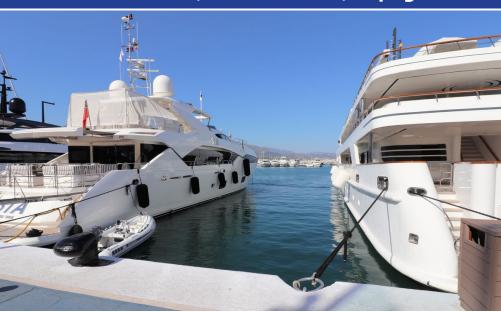

## **Description:**

This chic and well-protected marina is one of the best-known in Spain, and in providing berths up to 50m, attracts th world's formost yachts. 380V electricity, satellite TV and telephone connections are available on all berths over 15m. This is a 50 Metre X 8 Metre mooring is directly on the tower side of Puerto Banus Marina laid out over 15 hectares of sheltered water for vessels up to 50 m in length Full of Luxury brand shopping and R...