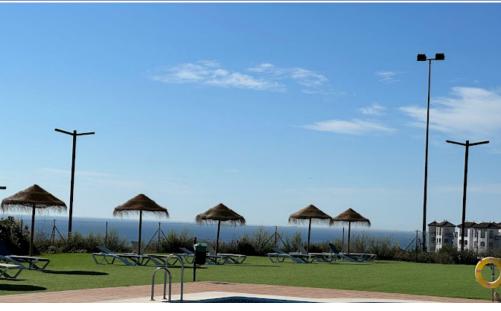

## **Description:**

This penthouse has fantastic sea views and is only 5 minutes drive from the beach and 8 minutes to Puerto Duquesa. The top floor apartment is located on the second floor and faces southwest. There is a lift in the building. This is a well-maintained urbanisation that was finished in 2020, the licencia de primera ocupacion (first occupancy license) was issued by the town hall in November 2021. s 68 square meters. The apartment has two terraces...

• Chambres: 2 | • Salles de bain: 2 | • Construit: 68 m² | • Terrasse: 6 m² | • Orientation: Sud-Est | • • view\_type: Campagne, Golf, Montagne, Mer

Général: Climatisation, Bon état, Terrasse couverte, Électricité, Garde-robes encastrées, Cuisine entièrement équipée, Meublé, Jardin (Commun), Complexe fermé, Ascenseur, Parking souterrain, Piscine communautaire, Terrasse privée