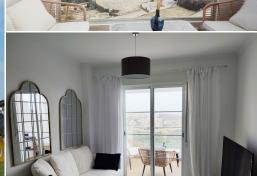

## **Description:**

This penthouse has fantastic sea views and is only 5 minutes drive from the beach and 8 minutes to Puerto Duquesa. The top floor apartment is located on the second floor and faces southwest. There is a lift in the building. This is a well-maintained urbanisation that was finished in 2020, the licencia de primera ocupacion (first occupancy license) was issued by the town hall in November 2021. s 68 square meters. The apartment has two terraces...

• Chambres: 2 | • Salles de bain: 2 | • Construit: 68 m² | • Terrasse: 6 m² | • Orientation: Sud-Est | • • view\_type: Campagne, Golf, Montagne, Mer

Général: Climatisation, Bon état, Terrasse couverte, Électricité, Garde-robes encastrées, Cuisine entièrement équipée, Meublé, Jardin (Commun), Complexe fermé, Ascenseur, Parking souterrain, Piscine communautaire, Terrasse privée