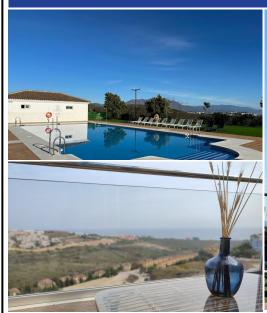

## **Description:**

This penthouse has fantastic sea views and is only 5 minutes drive from the beach and 8 minutes to Puerto Duquesa. The top floor apartment is located on the second floor and faces southwest. There is a lift in the building. This is a well-maintained urbanisation that was finished in 2020, the licencia de primera ocupacion (first occupancy license) was issued by the town hall in November 2021. s 68 square meters. The apartment has two terraces...

• Chambres: 2 | • Salles de bain: 2 | • Construit: 68 m² | • Terrasse: 6 m² | • Orientation: Sud-Est | • • view\_type: Campagne, Golf, Montagne, Mer

Général: Climatisation, Bon état, Terrasse couverte, Électricité, Garde-robes encastrées, Cuisine entièrement équipée, Meublé, Jardin (Commun), Complexe fermé, Ascenseur, Parking souterrain, Piscine communautaire, Terrasse privée