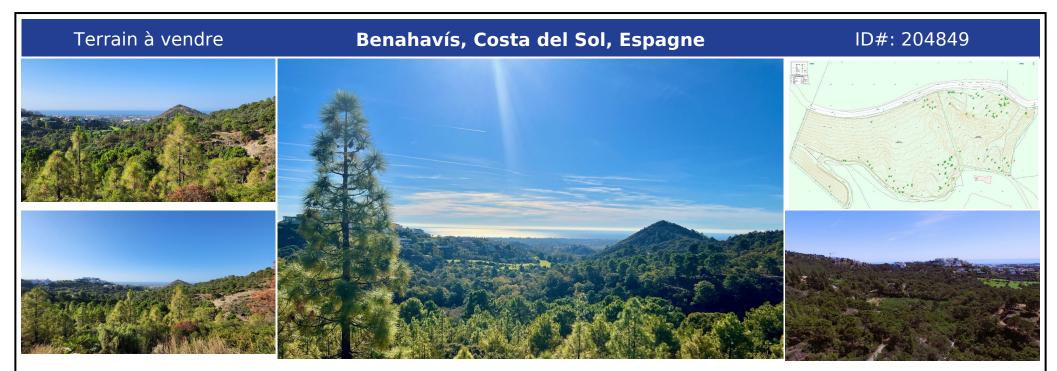

## **Description:**

Undoubtedly one of the largest and most scenic residential plots available on the Costa del Sol - an extraordinary private estate of 34,506 m2, classified as rustic land, but with permission to build 1% above-ground habitable space, meaning that you could build the villa of your dreams in a 5\* location, with all the privacy and outdoor space you could ever want. This is an exceptional opportunity. Please contact us for viewings and further...