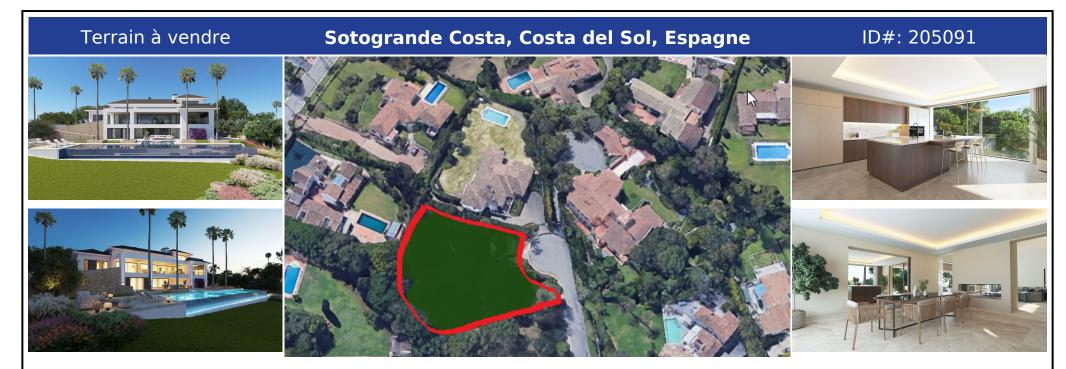

## **Description:**

Introducing an exclusive opportunity in the prestigious Sotogrande urbanization, in the coveted location of Kings and Queens. This 2301m2 plot of land offers the perfect canvas to build your dream home. Included is a project designed by the renowned architectural firm Benjumea, for a 1150m2 villa. The property will boast five bedrooms with their own bathrooms, as well as multiple spaces designed to provide different atmospheres and comforts...

• Chambres: 0 | • Salles de bain: 0 | • Terrain: 2,301 m² | • Orientation: Nord-Est, Sud-Est |

**Général:** Près du port, Près de la mer, Proche de la ville, Etat excellent, Piscine privée

€1,895,000