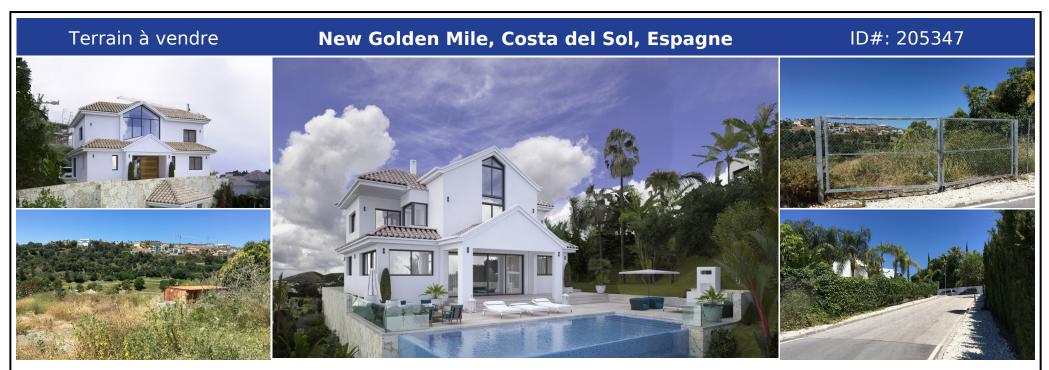

## **Description:**

PLOT WITH MODERN VILLA PROJECT - IDEAL SEA VIEWS - BENAHAVIS Do not miss the excellent opportunity to acquire a fantastic plot with spectacular sea views within an established and highly sought after residential area, famous for its natural beauty, its infrastructures, its services, its security etc ... Magnificent 1,490 m2 plot with almost 700 m2 of construction on 3 levels and fantastic sea views.