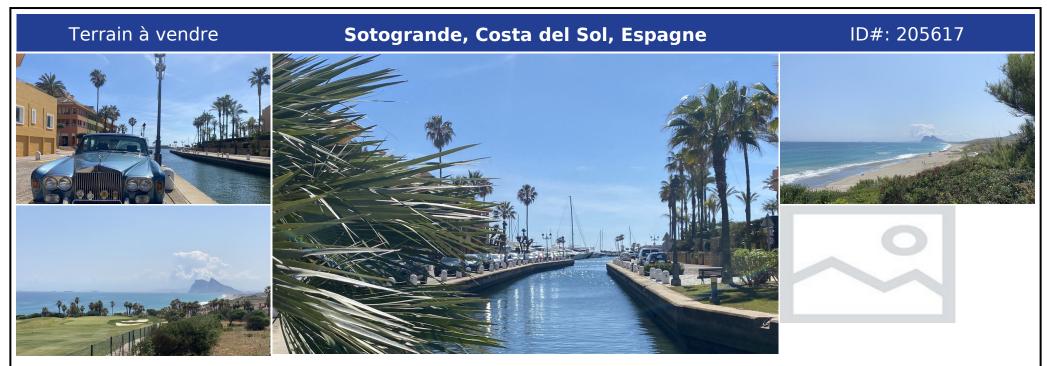

## **Description:**

Building plot + project designed by one of the best architects in the country, with panoramic views of the golf and the sea! Building plot of 1,904 m2 with panoramic views of the sea and several prestigious golf courses. Building area of 476 m2. Located in the prestigious urbanization of "La Reserva de Sotogrande", just 5 minutes by car from magnificent beaches and numerous golf courses, some of them very importan...

• Chambres: 0 | • Salles de bain: 0 | • Construit: 476 m<sup>2</sup> | • Orientation: Sud | • •view\_type: Plage, Panoramique, Mer

**Général:** Front de mer, Près du port, Près de la mer, Etat excellent, Port