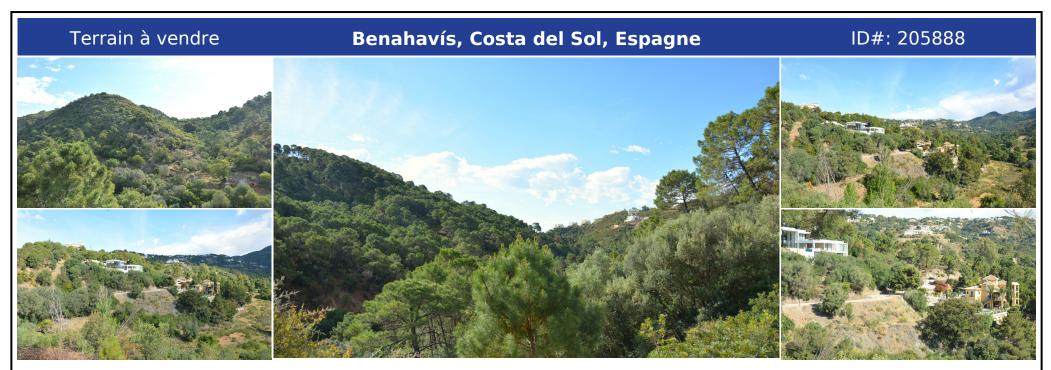

## **Description:**

Residential plot in Montemayor embraced by incredible nature and bathed in silence and the singing of birds. Located atop the hills of Benahavis, within the natural enclave of the Monte Mayor Valley, plot A15, spanning 2,400 square meters with a maximum building capacity of 292,80 square meters, gazes upon one of the splendid vistas offered by the southern Mediterranean landscape, ideal for constructing a residence that seamlessly integrates ...