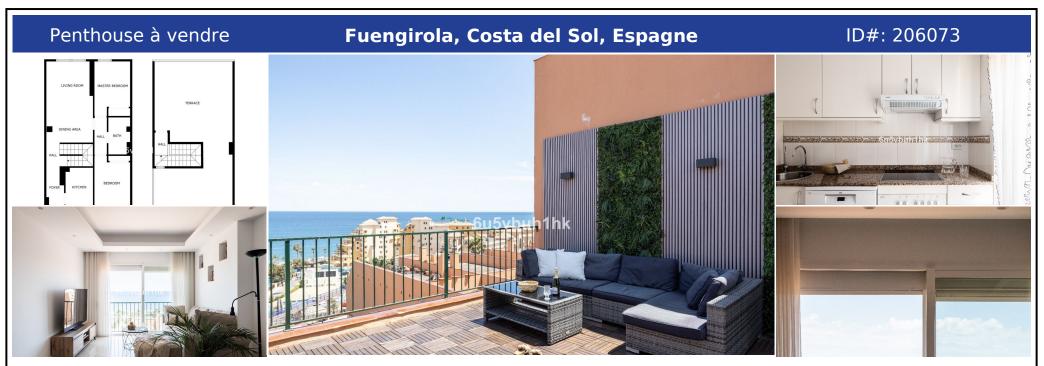

## **Description:**

This superb penthouse apartment in the popular Playamar complex located just 500 metres from El Castillo beach is very bright and spacious. The apartment has a large living room with lots of natural light from its floor to ceiling windows which look directly out to the sea, but the real wow factor about this penthouse is the large roof terrace with fabulous sea and mountain views. Here you can relax and have a barbecue with family or friends, ...

• Chambres: 2 | • Salles de bain: 1 | • Construit: 149 m<sup>2</sup> | • •view\_type: Jardin, Montagne, Panoramique, Piscine, Mer, Urbain

**Général:** Climatisation, Système d'alarme, Près du port, Proche des commerces, Proche de la ville, Meublé, Ascenseur, Proximité des transports, Terrasse privée, Solarium