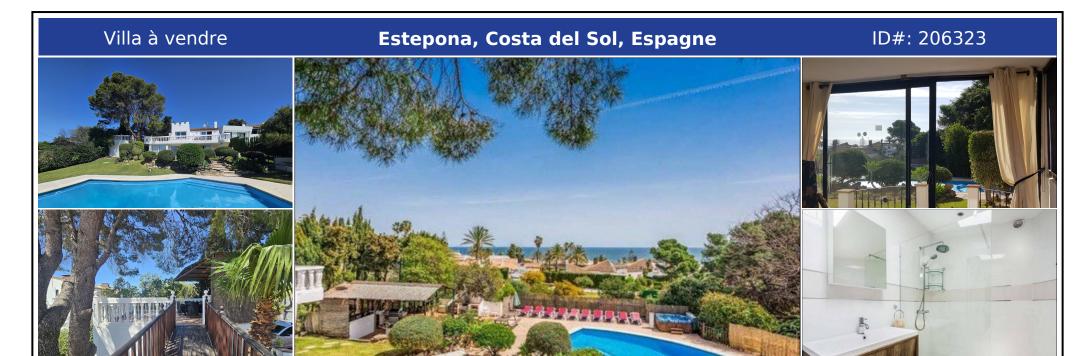

## **Description:**

Large family home just off the N340 coming from Estepona in direction to Gibraltar, villa is situated in a beautiful and quirky urbanisation called Bahia Dorada, this urbanisation was built in the 60s. The house has a castle feeling and has been built to make you feel like a king/queen. Large plot of over 1200M2, private garage and on the first floor large family living room with open kitchen and large terrace with spectacular sea views, on t...

• Chambres: 5 | • Salles de bain: 5 | • Construit: 300 m² | • Terrasse: 80 m² | • Orientation: Sud | • • view\_type: Jardin, Montagne, Panoramique, Piscine, Mer

Général: Climatisation, Froid A/C, Bon état, Terrasse couverte, Feu ouvert, Garde-robes encastrées, Cuisine entièrement équipée, Garage, Jardin (Privée), Complexe fermé, Chaud A/C, Parking privé, Terrasse privée, Solarium