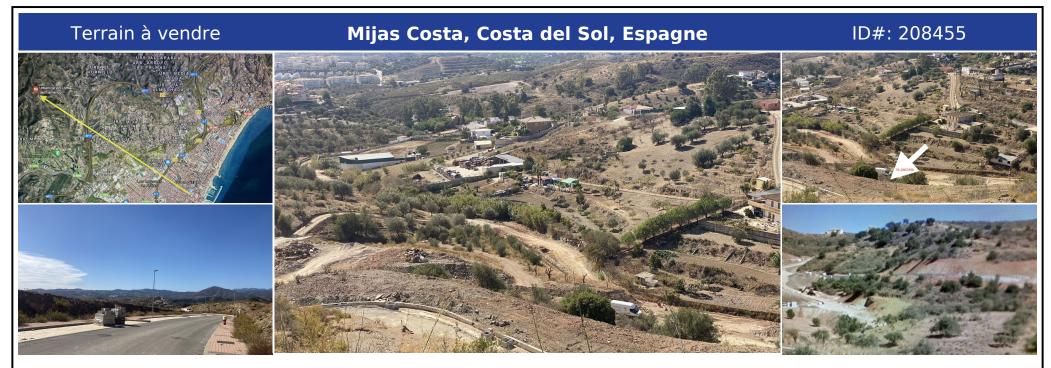

## **Description:**

Investment, Investment and Investment for your future home! Urban residential land in the future in Loma de la Flamenco (registered 980m2) with a corner plot of 780m2, you can build a villa of 260m2 + garage and garden with pool. Southwest, south, and north orientation. A good investment plot for the future, located near the upper part of Mijas Golf. Urbanization and construction of streets are in process. There is a share of infrastructure ...