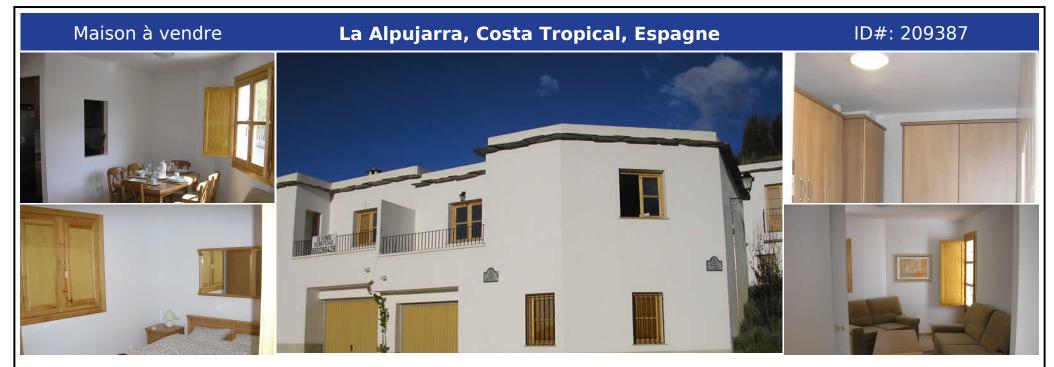

## **Description:**

A newly built two storey town house in the heart of the Alpujarra yet only 45 minutes from the beaches of the Costa Almeria. The house is part of a small development of terraced houses sitting on a hill above the village of Picena. The house is on the edge of the complex, therefore benefits from extensive views across the village and mountains. Vehicle access is easy on the paved road and parking is either in the garage or directly outside of ...

• Chambres: 4 | • Salles de bain: 2 | • Construit: 110 m<sup>2</sup> |

**Général:** Proche de la ville, Cuisine entièrement équipée, Meublé, Garage, Cuisine non équipée, Pueblo de montagne, Parking plus d'un, Piscine communautaire, Ville