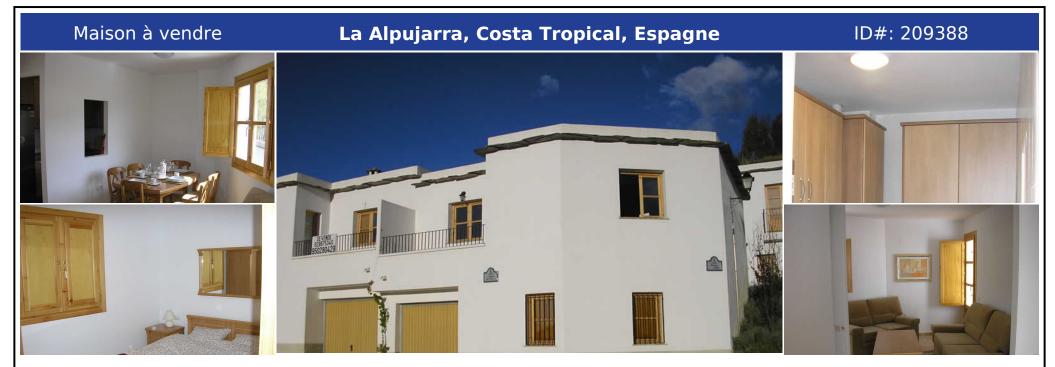

## **Description:**

A newly built two storey town house in the heart of the Alpujarra yet only 45 minutes from the beaches of the Costa Almeria. The house is part of a small development of terraced houses sitting on a hill above the village of Picena. The house is on the edge of the complex, therefore benefits from extensive views across the village and mountains. Vehicle access is easy on the paved road and parking is either in the garage or directly outside of ...

• Chambres: 4 | • Salles de bain: 2 | • Construit: 110 m<sup>2</sup> |

**Général:** Proche de la ville, Meublé (Non), Garage, Cuisine non équipée, Pueblo de montagne, Parking plus d'un, Ville

**€118,000**