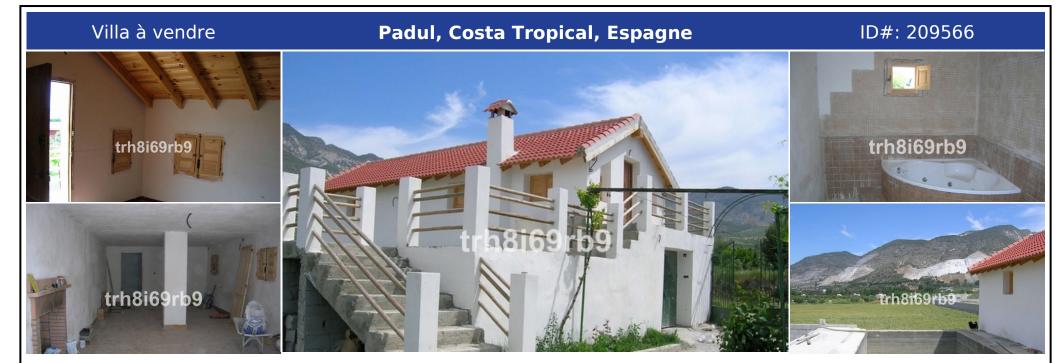

## **Description:**

Country house of 100 m2 on 2 floors with swimming pool and completely walled in garden of 1500 m2 just outside the popular and thriving town of Padul. The house is part of a small community of houses 1km outside the town with good access and has open views of the plains and mountains. The house has been built to have 2 entrances - downstairs there is a large living room/dining room with open fireplace and a large family bathroom with corner ...