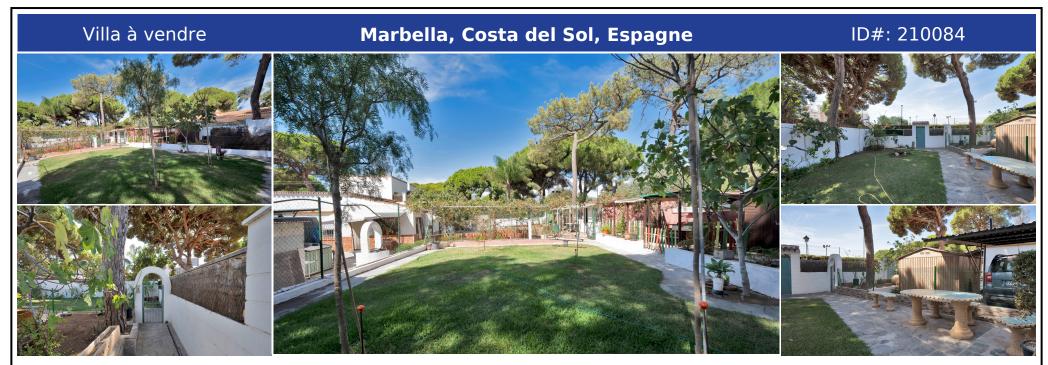

## **Description:**

This chalet of about 150 m<sup>2</sup>, located in El Rosario with a south orientation, is situated on a 1,000 m<sup>2</sup> plot, just 10 minutes from Marbella and close to the beach, and a little over half an hour from the airport. The construction is practical and functional, featuring large windows that illuminate the interior spaces, near golf courses and a tennis club. The garden offers a tranquil and natural environment. The terrace is a great place to en...