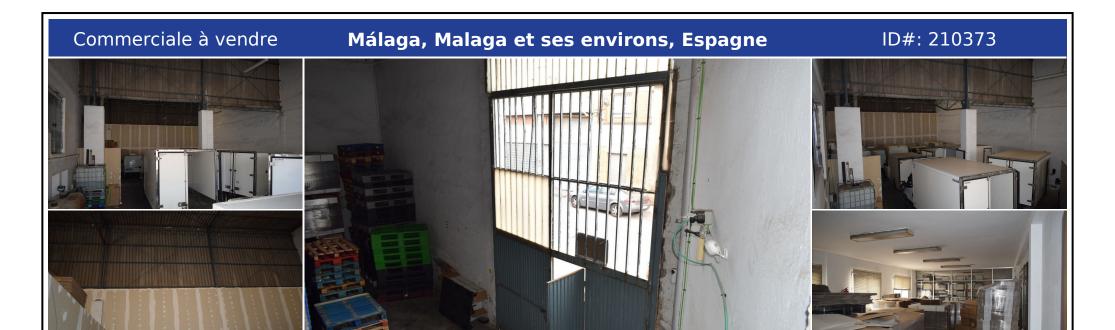

## **Description:**

For sale in the polygon of the sugar company is this industrial ship of almost 1,200 m2, which has been divided into three similar naves of 400 m2 each with independent entrance, the height of the ship goes from 6 meters to 10 meters, It can be done up to three floors, a second floor of 100 m2 was built for offices, changing rooms and bathroom. It is currently used as a garage for vans and trucks for its great gate and amplitude of the ship.