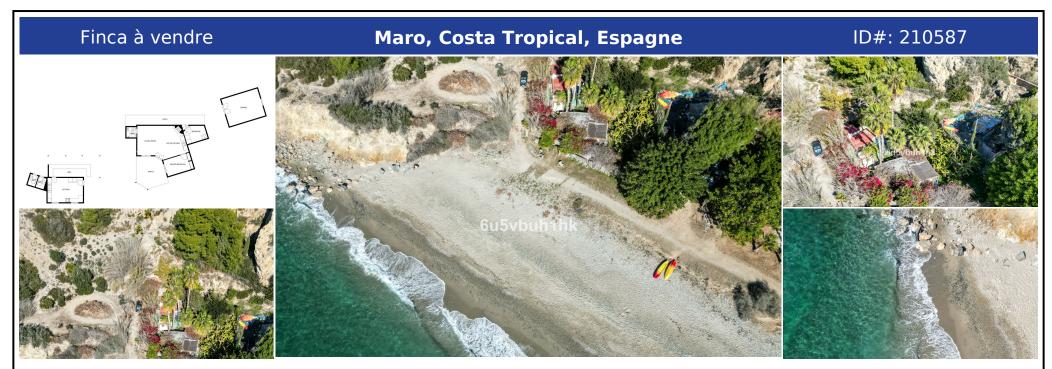

## **Description:**

Unique, fairytale seaside beach plot and farmhouse in an incredibly beautiful nature reserve. Banana plantations, apple and mango trees and large palm trees create an exotic atmosphere in the sheltered garden. There are only four properties on the beach. This coastal area is protected as an area of natural beauty, and so construction of new properties is not permit in this area. The beach can only be reached by car by those who own the ...

• Chambres: 3 | • Salles de bain: 1 | • Construit: 145 m<sup>2</sup> | • •view\_type: Campagne, Jardin, Montagne, Mer

Général: Près du port, Feu ouvert, Terrasse privée, Cave