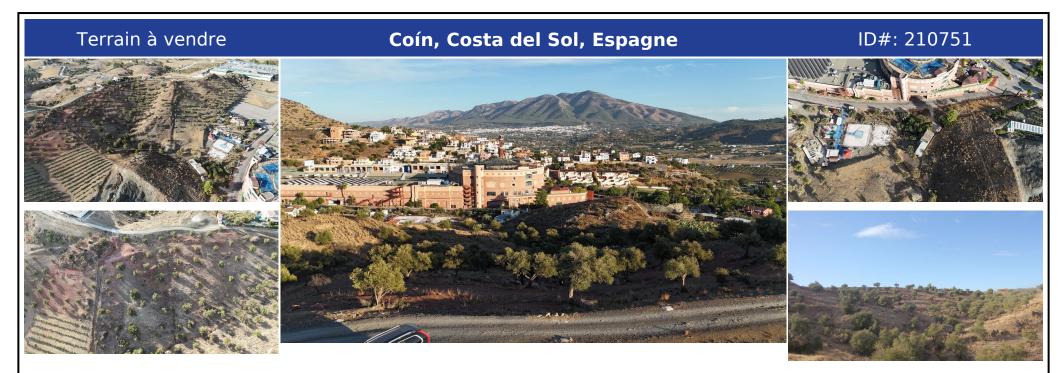

## **Description:**

This expansive rural plot, located in Coín (Málaga), offers an excellent investment opportunity. Spanning 14,751m², the land is ideally positioned near the La Trocha Shopping Center and surrounded by emerging residential developments, indicating strong potential for future reclassification to urban use. With easy access to key amenities and proximity to the heart of Coín, this plot offers endless possibilities for developers or investors ...

• Chambres: 0 | • Salles de bain: 0 | • Terrain: 14,751 m² | • •view\_type: Campagne, Montagne, Urbain

Général: Pueblo de montagne, Banlieue